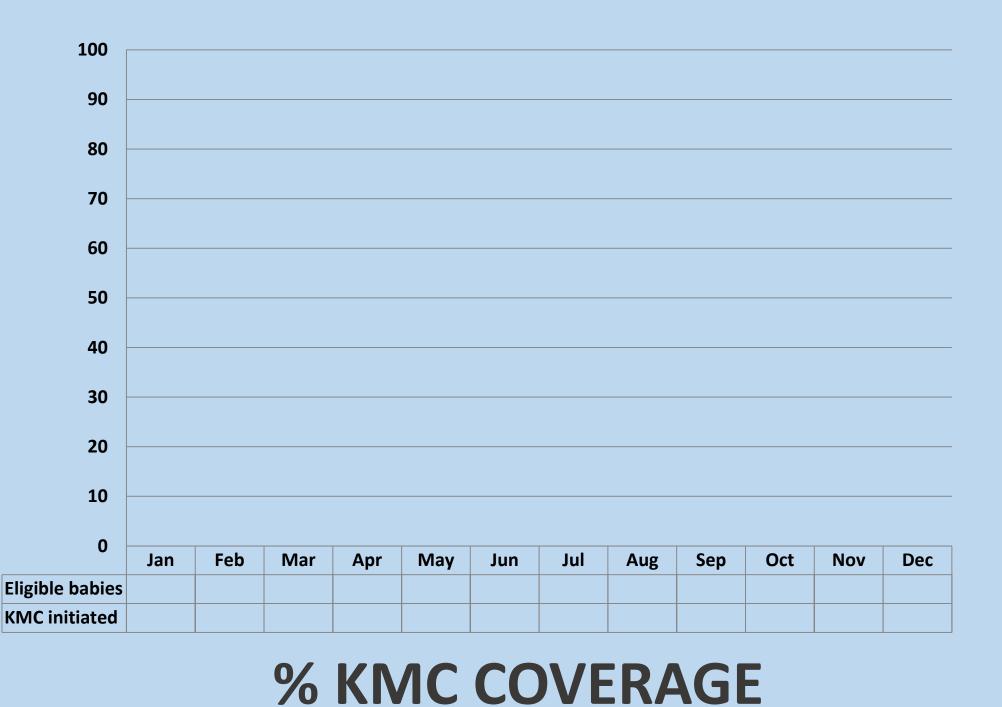

### KANGAROO MOTHER CARE (KMC) KOPPAL DISTRICT HOSPITAL SNCU

**% KMC COVERAGE** 

**AVERAGE DURATION OF KMC** 

OCT