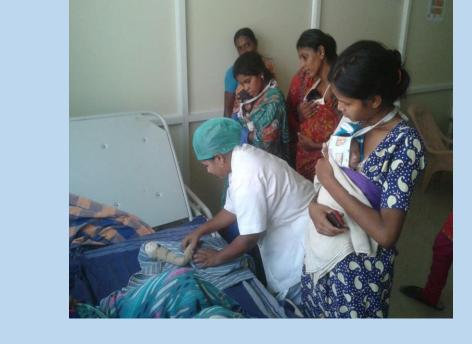

# KANGAROO MOTHER CARE (KMC) SAI CHILDREN HOSPITAL, KOPPAL

**AVERAGE DAY OF INITIATION OF KMC** 

**AVERAGE DURATION OF KMC** 

**AVG DURATION - DAY BEFORE DISCHARGE** 

OCT

NOV